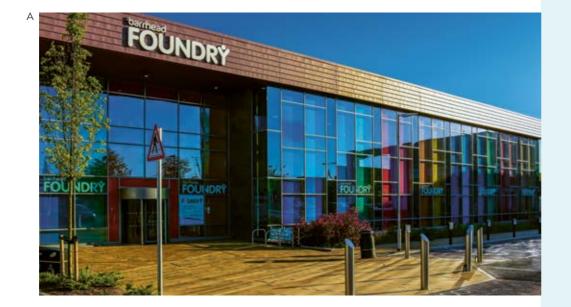

## The Barrhead Foundry

The Barrhead Foundry in Glasgow is a Sports Centre which has undergone an extensive refurbishment. It provides a full range of fitness facilities including a pool but also offers learning, conference and training rooms.

This public space boasts floor to ceiling glazing which looks fantastic, but required a robust and flexible shading solution. The SG 4880 roller blinds met the specification perfectly. Wide blinds with long drops were easily achieved with a system which can go up to 31.5m<sup>2</sup>. The radio controls allow staff to adjust light levels easily throughout the long working day.