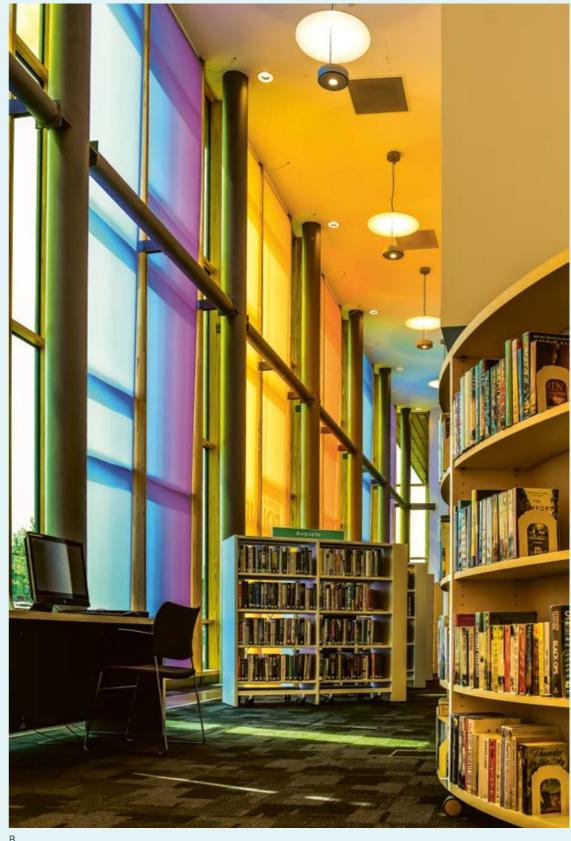

This public space boasts floor to ceiling glazing which looks fantastic, but required a robust and flexible shading solution. The SG 4880 roller blinds met the specification perfectly. Wide blinds with long drops were easily achieved with a system which can go up to 31.5m<sup>2</sup>. The radio controls allow staff to adjust light levels easily throughout the long working day.